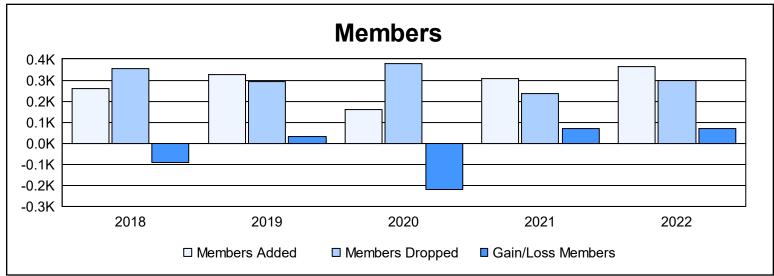

District 35 N As of June 2022 Cumulative

| Year      | New<br>Clubs | Dropped<br>Clubs | Gain/<br>Loss<br>Clubs | New<br>Members | Charter<br>Members | Reinstate<br>Members | Transfer<br>Members | Total<br>Member<br>Added | Total<br>Members<br>Dropped | Gain/<br>Loss<br>Members |
|-----------|--------------|------------------|------------------------|----------------|--------------------|----------------------|---------------------|--------------------------|-----------------------------|--------------------------|
| 2017-2018 | 2            | 0                | 2                      | 178            | 46                 | 21                   | 16                  | 261                      | 353                         | -92                      |
| 2018-2019 | 3            | 0                | 3                      | 167            | 112                | 34                   | 13                  | 326                      | 294                         | 32                       |
| 2019-2020 | 0            | 3                | -3                     | 122            | 9                  | 17                   | 10                  | 158                      | 380                         | -222                     |
| 2020-2021 | 0            | 3                | -3                     | 268            | 5                  | 21                   | 15                  | 309                      | 238                         | 71                       |
| 2021-2022 | 2            | 0                | 2                      | 260            | 75                 | 22                   | 9                   | 366                      | 297                         | 69                       |
| Average   | 1            | 1                | 0                      | 199            | 49                 | 23                   | 13                  | 284                      | 312                         | -28                      |